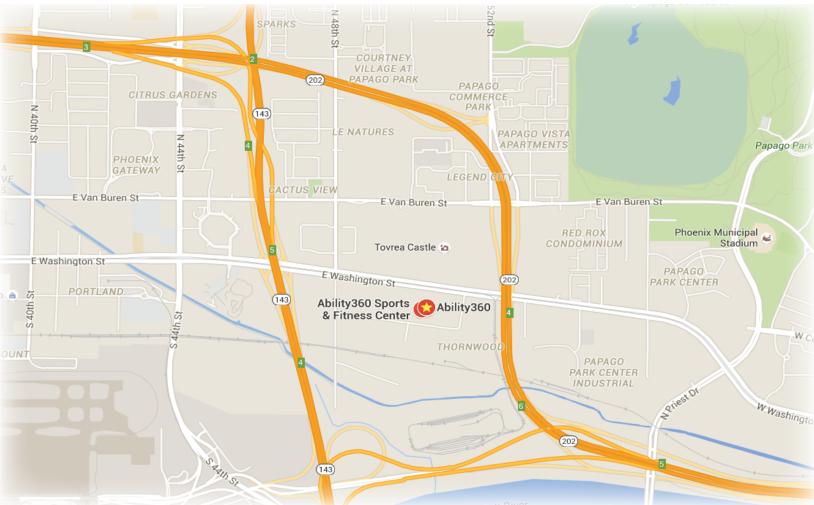

# ABILITY360 CENTER

The Ability360 Center is located at 5025 E. Washington St. in Phoenix, AZ. The center is on the south side of Washington between 48th St. and 51st St.

# From North Phoenix

•Take Interstate 17 south to Exit 200A and follow signs to Interstate 10 east
•Follow directions from the west valley from this point

Oı

•Take AZ-51 south to its conclusion and merge right to gain access to the AZ-202 Red Mountain Freeway

•Follow directions from the west valley starting with step two

## From the west valley

- •Take Interstate 10 east to Exit 147A for the AZ-202 Red Mountain Freeway
- •Continue east on the AZ-202 to Exit 3 for the AZ-143
- •Traveling south, merge right for the Washington St. exit
- •Take a left on Washington St., traveling east to the Ability360 Center, which will be located on the right

### From the east valley

- •Take AZ-202 Red Mountain Freeway west to Exit 4 for Van Buren/52nd St.
  - Turn left on Van Buren and travel west to 48th St.
  - •Turn left on 48th St. and travel south to Washington St.
- •Turn left on Washington St. and continue east to the Ability360 Center, which will be located on the right

## **From south Phoenix**

•Take AZ-143 north to Exit 4 for Washington St.

•Take a right on Washington St., traveling east to the Ability360 Center, which will be located on the right